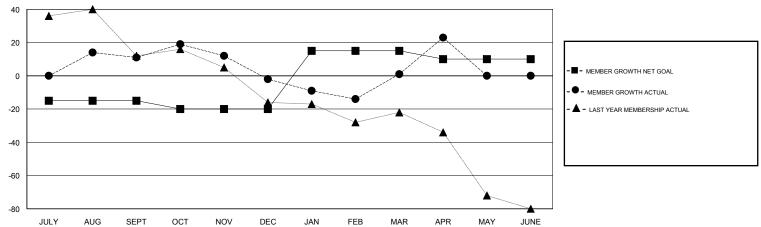

## GOALS AND ACTUAL MEMBERS CUMULATIVE

| DROPPED CLUBS: 0  DROPPED MEMBERS |     | 41 CLUBS OF 63 ADDED 1 OR MORE NEW MEMBERS | GENDER DISTRIBUTION  MALE 755 (59.36%)  FEMALE 517 (40.64%)  Women Percentage Fiscal Year Goal: 40% |     |
|-----------------------------------|-----|--------------------------------------------|-----------------------------------------------------------------------------------------------------|-----|
| DECEASED                          | 3   | CLICK HERE FOR CUMULATIVE                  | TOTAL FAMILY UNIT MEMBERS                                                                           | 311 |
| CLUB CANCELLED                    | 0   | MEMBERSHIP DATA                            |                                                                                                     | 457 |
| OTHER                             | 133 |                                            | FAMILY MEMBERS PAYING HALF DUES                                                                     | 157 |
| TOTAL                             | 136 |                                            |                                                                                                     |     |