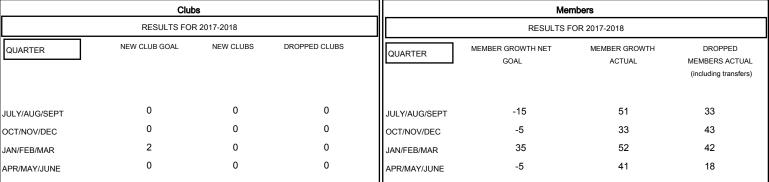

## MONTHLY MEMBERSHIP PROGRESS REPORT

## District 201Q4

Results as of: 04/30/2018

# GMT: ANN ELDRIDGE LOCATION AUSTRALIA GMT CA



## GOALS AND ACTUAL NEW CLUBS CUMULATIVE



## GOALS AND ACTUAL MEMBERS CUMULATIVE



| DROPPED CLUBS: 0  DROPPED MEMBERS |     | 41 CLUBS OF 63 ADDED 1 OR MORE NEW MEMBERS | GENDER DISTRIBUTION  MALE 755 (59.36%)  FEMALE 517 (40.64%)  Women Percentage Fiscal Year Goal: 40% |     |
|-----------------------------------|-----|--------------------------------------------|-----------------------------------------------------------------------------------------------------|-----|
| DECEASED                          | 3   | CLICK HERE FOR CUMULATIVE                  | TOTAL FAMILY UNIT MEMBERS                                                                           | 311 |
| CLUB CANCELLED                    | 0   | MEMBERSHIP DATA                            |